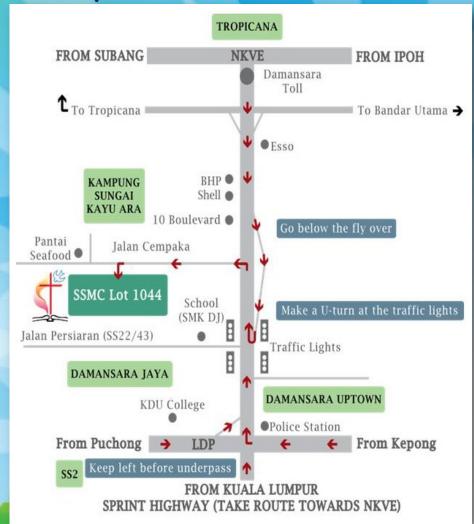

## Map to VBS T.H.U.M.B. @ SSMC

For registration or enquiry, please contact Rev Ng Kok Moi 012-9153987 (ngkokmoi@gmail.com) Renee Choong 03-77269172 (renee.cll@gmail.com)

Sungai Way-Subang Methodist Church (SSMC)
Lot 1044 Jalan Cempaka
Kampung Sungai Kayu Ara, Damahsara Utama
47400 Petaling Jaya, Selangor
Website: www.ssmc.com.my